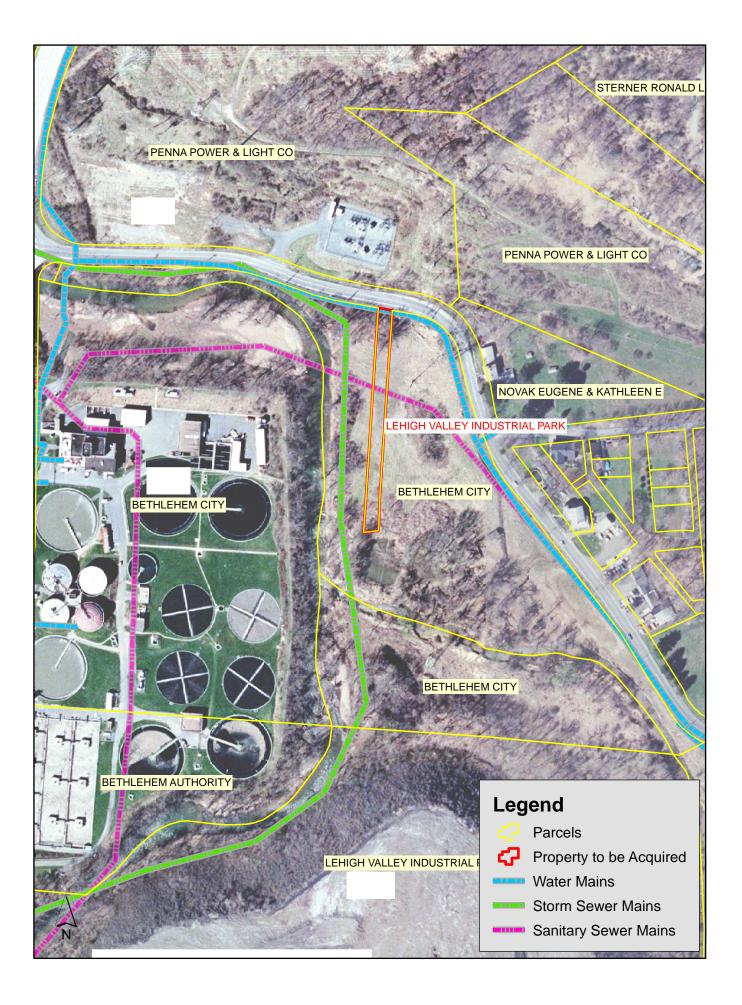

The City of Bethlehem, Office of Community and Economic Development requests that it be submitted to City Council that the City accept a gift of real estate from Lehigh Valley Industrial Parks (LVIP). The parcel is Northampton County Parcel # 4763-08-7097-8156. Parcel # 4763-08-7097-8156 is located along Applebutter Rd and is surrounded on three sides by Northampton County Parcel # 4763-08-6898-4282 owned by the City of Bethlehem. The property across Applebutter Rd (Parcel # 4763-04-7997-9546) is owned by PPL.

The parcel to be gifted is zoned heavy industrial. It is a long narrow strip of property, approximately 33' wide by 505' long that nearly bisects the larger City owned parcel. Easements are shown on the attached map. The property was previously used for well pumps to cool the PPL substation located across Applebutter Rd.

LVIP has requested that the City's Legal Bureau prepare a quit claim deed to acquire the property. A property appraisal has not been done and due to the strategic location surrounded by City owned property, should not be necessary. The assess value is \$2500.00 for the vacant land. There are no structures on the property.